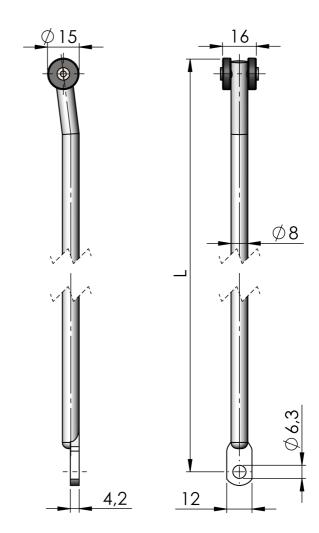

## ROUND RODS WITH LOOP 15 MM ROLLERS (R-L) SS 304

Round  $\emptyset$  8 mm rod with 15 mm roller, for handles and latches with multi-point cams. Rod model R-L has a stamped, flat end with an eye. The length L in the drawing is the total length from the center of the eye to the end of the roller.

## **MATERIAL**

Rod: Stainless steel 304
Roller: Glass fibre reinforced polyamide (PA6GF30)